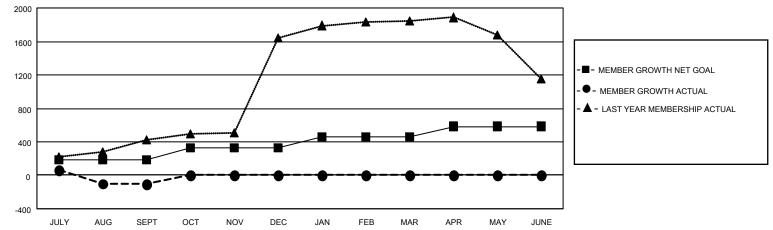

## GAT MONTHLY MEMBERSHIP PROGRESS REPORT

**Multiple District 316** 

Results as of: 9/30/2021

LOCATION: INDIA

| Clubs                 |               |           |               | Members               |                           |                         |                                                    |
|-----------------------|---------------|-----------|---------------|-----------------------|---------------------------|-------------------------|----------------------------------------------------|
| RESULTS FOR 2021-2022 |               |           |               | RESULTS FOR 2021-2022 |                           |                         |                                                    |
| QUARTER               | NEW CLUB GOAL | NEW CLUBS | DROPPED CLUBS | QUARTER               | MEMBER GROWTH NET<br>GOAL | MEMBER GROWTH<br>ACTUAL | DROPPED<br>MEMBERS ACTUAL<br>(including transfers) |
| JULY/AUG/SEPT         | 6             | 3         | 23            | JULY/AUG/SE           | PT 185                    | 434                     | 504                                                |
| OCT/NOV/DEC           | 5             | 0         | 0             | OCT/NOV/DE            | C 145                     | 0                       | 0                                                  |
| JAN/FEB/MAR           | 3             | 0         | 0             | JAN/FEB/MAF           | 135                       | 0                       | 0                                                  |
| APR/MAY/JUNE          | 3             | 0         | 0             | APR/MAY/JUN           | IE 120                    | 0                       | 0                                                  |